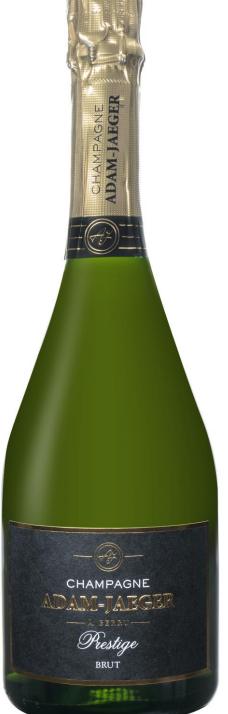

## **Cuvée Prestige**

Accord parfait entre Harmonie et Pureté

**CUVEE'S BLEND**: 100% Chardonnay

## **TASTING RESULT:**

<u>Color</u>: Bright wine with a pale yellow color and golden hints

Nose: This vintage is astonishing: its aroma hangs between buttery and creamy characters and yellow fruit notes. This wine is both ethereal and strong in character and is getting more Kirsch flavors with time.

On the palate: But let's not forget that this vintage holds the particularity of having undergone a malolactic fermentation, which gives a very tonic attack. Vine peach and exotic fruit aromas give a lot of freshness. Then anise gives delicacy to honeyed fruit. Finally the vinosity of this vintage appears with notes of mirabelle plum and crystalized figs.